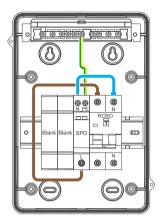

# **Wiring Diagram**

From top to bottom (RCBO+SPD)

From top to top (RCD+MCB+SPD)

From bottom to bottom (RCD+MCB+SPD)