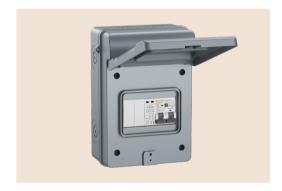

ETEK Electric offers two types of metal EV distribution boards:IP65 waterproof for outdoor installations and IP20 for indoor installations. These boards are designed with various component combinations to meet the protection needs of most users, and they also offer customized services.

#### **IP65 EV Distribution Board**

| Reference No.     | Description                                                                         | Ways |
|-------------------|-------------------------------------------------------------------------------------|------|
| EKDB26-5P-AOS-B32 | 1P+N 32A 30mA B Curve Type A RCBO + 1PN<br>T2 40kA SPD5, IP65, Dark Gray            | 5    |
| EKDB26-5P-AOS-B40 | 1P+N 40A 30mA B Curve Type A RCBO + 1PN<br>T2 40kA SPD, IP65, Dark Gray             | 5    |
| EKDB26-5P-BDS-B40 | 1P+N 63A 30mA Type B RCD + 1P 40A B Curve<br>MCB + 1PN T2 40kA SPD, IP65, Dark Gray | 5    |