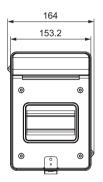

| Description                                                                     | Ways |
|------------------|---------------------------------------------------------------------------------|------|
| EKDB6-4L-AOS-B32 | 1P+N 32A 30mA B Curve Type A RCBO + 1PN<br>T2 40kA SPD5, IP20, White            | 4    |
| EKDB6-4L-AOS-B40 | 1P+N 40A 30mA B Curve Type A RCBO + 1PN<br>T2 40kA SPD, IP20, White             | 4    |
| EKDB6-4L-BDS-B40 | 1P+N 63A 30mA Type B RCD + 1P 40A B Curve<br>MCB + 1PN T2 40kA SPD, IP20, White | 4    |

The table only includes our standard models. Customization for other configuration requirements is also available.



# **Wiring Diagram**



From top to bottom (RCBO+SPD)



From top to top (RCD+MCB+SPD)



From bottom to bottom (RCD+MCB+SPD)

# **Dimension (mm)**



0 122.5 232 0



EKDB26-5P





EKDB6-4L