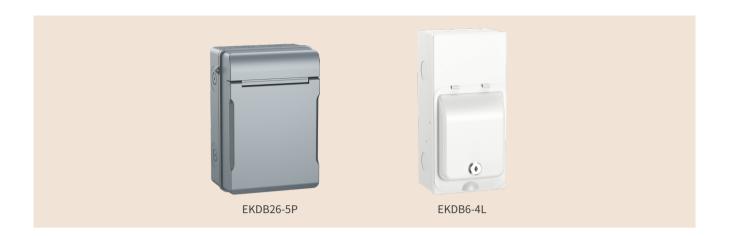

ETEK Electric offers two types of metal EV distribution boards:IP65 waterproof for outdoor installations and IP20 for indoor installations. These boards are designed with various component combinations to meet the protection needs of most users, and they also offer customized services.

#### **IP65 EV Distribution Board**

| Reference No.     | Description                                                                         | Ways |
|-------------------|-------------------------------------------------------------------------------------|------|
| EKDB26-5P-AOS-B32 | 1P+N 32A 30mA B Curve Type A RCBO + 1PN<br>T2 40kA SPD5, IP65, Dark Gray            | 5    |
| EKDB26-5P-AOS-B40 | 1P+N 40A 30mA B Curve Type A RCBO + 1PN<br>T2 40kA SPD, IP65, Dark Gray             | 5    |
| EKDB26-5P-BDS-B40 | 1P+N 63A 30mA Type B RCD + 1P 40A B Curve<br>MCB + 1PN T2 40kA SPD, IP65, Dark Gray | 5    |

#### **IP20 EV Distribution Board**

| Reference No.    | Description                                                                     | Ways |
|------------------|---------------------------------------------------------------------------------|------|
| EKDB6-4L-AOS-B32 | 1P+N 32A 30mA B Curve Type A RCBO + 1PN<br>T2 40kA SPD5, IP20, White            | 4    |
| EKDB6-4L-AOS-B40 | 1P+N 40A 30mA B Curve Type A RCBO + 1PN<br>T2 40kA SPD, IP20, White             | 4    |
| EKDB6-4L-BDS-B40 | 1P+N 63A 30mA Type B RCD + 1P 40A B Curve<br>MCB + 1PN T2 40kA SPD, IP20, White | 4    |