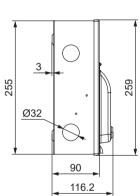

| Ways |
|------------------|---------------------------------------------------------------------------------|------|
| EKDB6-4L-AOS-B32 | 1P+N 32A 30mA B Curve Type A RCBO + 1PN<br>T2 40kA SPD5, IP20, White            | 4    |
| EKDB6-4L-AOS-B40 | 1P+N 40A 30mA B Curve Type A RCBO + 1PN<br>T2 40kA SPD, IP20, White             | 4    |
| EKDB6-4L-BDS-B40 | 1P+N 63A 30mA Type B RCD + 1P 40A B Curve<br>MCB + 1PN T2 40kA SPD, IP20, White | 4    |

The table only includes our standard models. Customization for other configuration requirements is also available.



# **Wiring Diagram**



From top to bottom (RCBO+SPD)



From top to top (RCD+MCB+SPD)



From bottom to bottom (RCD+MCB+SPD)

# **Dimension (mm)**



0 122.5 232 0



EKDB26-5P





EKDB6-4L