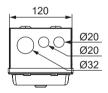

| Ways |
|------------------|---------------------------------------------------------------------------------|------|
| EKDB6-4L-AOS-B32 | 1P+N 32A 30mA B Curve Type A RCBO + 1PN<br>T2 40kA SPD5, IP20, White            | 4    |
| EKDB6-4L-AOS-B40 | 1P+N 40A 30mA B Curve Type A RCBO + 1PN<br>T2 40kA SPD, IP20, White             | 4    |
| EKDB6-4L-BDS-B40 | 1P+N 63A 30mA Type B RCD + 1P 40A B Curve<br>MCB + 1PN T2 40kA SPD, IP20, White | 4    |

The table only includes our standard models. Customization for other configuration requirements is also available.



# **Wiring Diagram**



From top to bottom (RCBO+SPD)



From top to top (RCD+MCB+SPD)



From bottom to bottom (RCD+MCB+SPD)

# **Dimension (mm)**



0 122.5 232 0



EKDB26-5P





EKDB6-4L