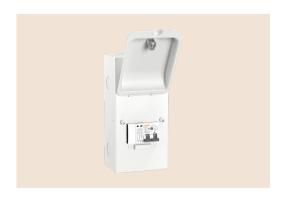

ETEK Electric offers two types of metal EV distribution boards:IP65 waterproof for outdoor installations and IP20 for indoor installations. These boards are designed with various component combinations to meet the protection needs of most users, and they also offer customized services.

#### **IP20 EV Distribution Board**

| Reference No.    | Description                                                                     | Ways |
|------------------|---------------------------------------------------------------------------------|------|
| EKDB6-4L-AOS-B32 | 1P+N 32A 30mA B Curve Type A RCBO + 1PN<br>T2 40kA SPD5, IP20, White            | 4    |
| EKDB6-4L-AOS-B40 | 1P+N 40A 30mA B Curve Type A RCBO + 1PN<br>T2 40kA SPD, IP20, White             | 4    |
| EKDB6-4L-BDS-B40 | 1P+N 63A 30mA Type B RCD + 1P 40A B Curve<br>MCB + 1PN T2 40kA SPD, IP20, White | 4    |