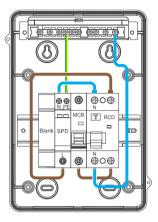

# **Wiring Diagram**

From top to bottom (RCBO+SPD)

From top to top (RCD+MCB+SPD)

From bottom to bottom (RCD+MCB+SPD)