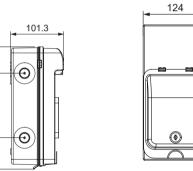

| Ways |
|------------------|---------------------------------------------------------------------------------|------|
| EKDB6-4L-AOS-B32 | 1P+N 32A 30mA B Curve Type A RCBO + 1PN<br>T2 40kA SPD5, IP20, White            | 4    |
| EKDB6-4L-AOS-B40 | 1P+N 40A 30mA B Curve Type A RCBO + 1PN<br>T2 40kA SPD, IP20, White             | 4    |
| EKDB6-4L-BDS-B40 | 1P+N 63A 30mA Type B RCD + 1P 40A B Curve<br>MCB + 1PN T2 40kA SPD, IP20, White | 4    |

The table only includes our standard models. Customization for other configuration requirements is also available.



# **Wiring Diagram**



From top to bottom (RCBO+SPD)



From top to top (RCD+MCB+SPD)



From bottom to bottom (RCD+MCB+SPD)

# **Dimension (mm)**



0 122.5 232 0



EKDB26-5P





EKDB6-4L