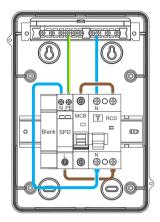

# **Wiring Diagram**

From top to bottom (RCBO+SPD)

From top to top (RCD+MCB+SPD)

From bottom to bottom (RCD+MCB+SPD)